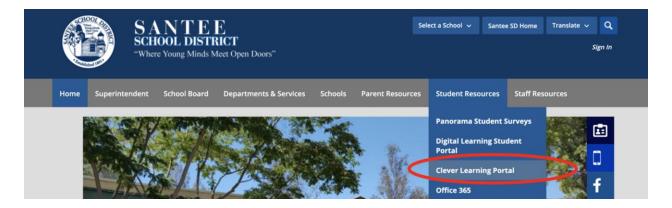

**Home Device Access:** Students access Clever through a link on the Santee School District Webpage. To do this, they first go to <a href="www.santeesd.net">www.santeesd.net</a>, select "Student Resources," and then click on "Clever Learning Portal." From there, your child uses his/her login credentials to access the program.